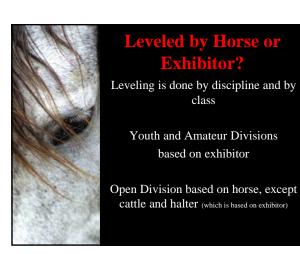

| Levelir                                                                | g Lingo                                                                               |  |  |  |
|------------------------------------------------------------------------|---------------------------------------------------------------------------------------|--|--|--|
| Exhibitor Divisions: - Youth - Amateur - Open                          | Horse Division: - Open                                                                |  |  |  |
| Levels:  - Rookie  - Novice  - Intermediate  - Open  • Cattle & Halter | Levels:  - Rookie  - Green  - Progressive  - Open  • Except cattle and halter classes |  |  |  |

| Class Breakdowns                                                                                                                                                          |  |
|---------------------------------------------------------------------------------------------------------------------------------------------------------------------------|--|
| All remaining Open classes  (all ages; Jr & Sr)  Western Pleasure, Pleasure, Under Pleasure Driving, Trail, Western Riding, Reining, Hunter Hack, Working Hunter, Jumping |  |
| 4 levels based on horse  Rookie Green Shown separately or concurrently Progressive Open Shown separately or concurrently                                                  |  |

#### Classes Leveled by Exhibitor

Novice Level –Up to 25 points or the 90<sup>th</sup> percentile ,whichever is highest

Open Level - begins at the adjusted mean plus 3 standard deviations

Intermediate Level -1/2 point higher than the Novice, ½ point lower than the Open

## **Classes Leveled by Horse**

Green Level-Up to 25 points

Open Level – begins at the adjusted mean plus 3 standard deviations

Progressive Level- 25.5 points to ½ point lower than the Open Level